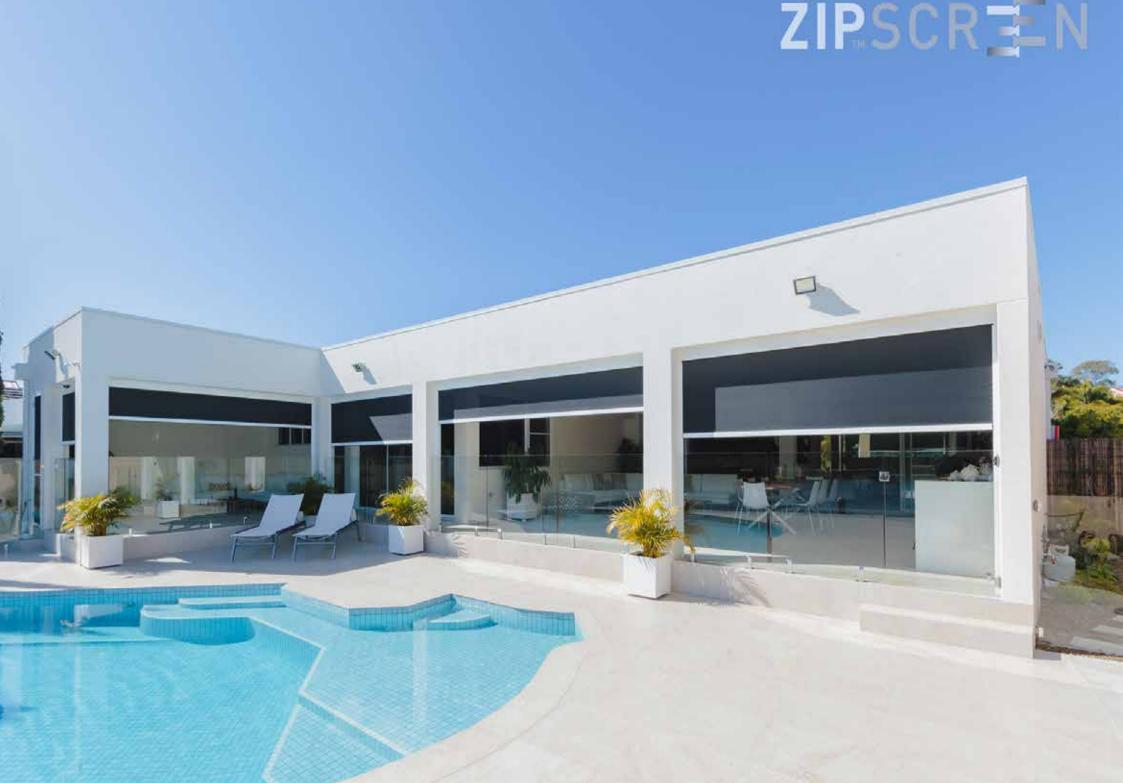

#### Zipscreen Awnings

Specially designed for alfresco entertaining areas such as pergolas, verandas, and balconies. The Zipscreen Awnings offer privacy and protection from the sun, wind, rain, and insects all year round.