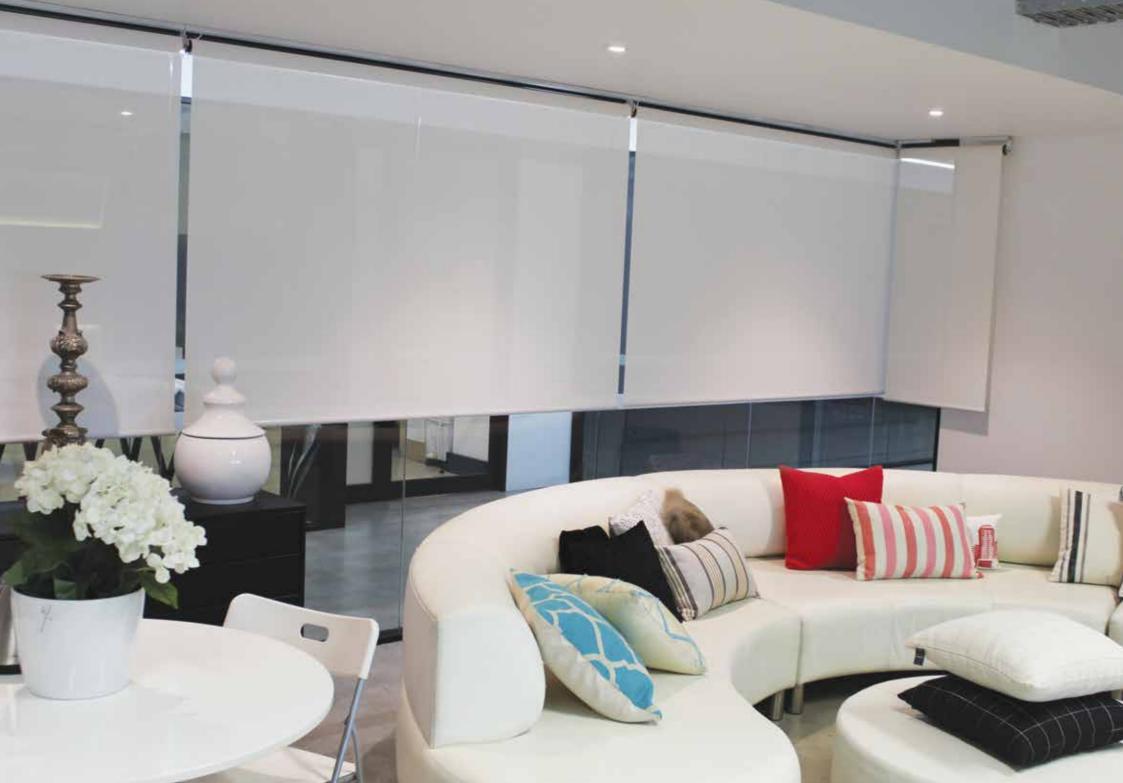

### Roller Blinds

Simple, elegant, versatile, practical and functional are just some of the adjectives that describe the Accent Roller Blind range. One of the most appealing characteristics of Roller Blinds is the simplicity of their operation and their ability to blend into any setting, allowing total flexibility. Accent Roller Blinds are available in a wide range of operating systems including Chain Operation, Dual, Linked, Motorisation and Cassette.