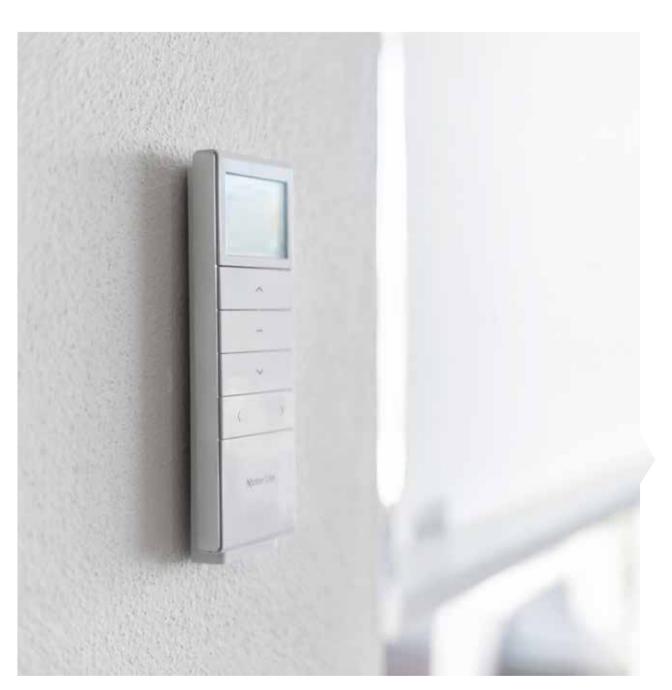

# Motorisation

Upgrade your Rollers, Awnings and Curtains with our motorised option. Motorisation allows us to eliminate cords creating a convenient and safe environment for you and your family.

Our automated remotes allow you to control and program multiple products.

We have a range of motorised options including electrical, solar and battery operated.