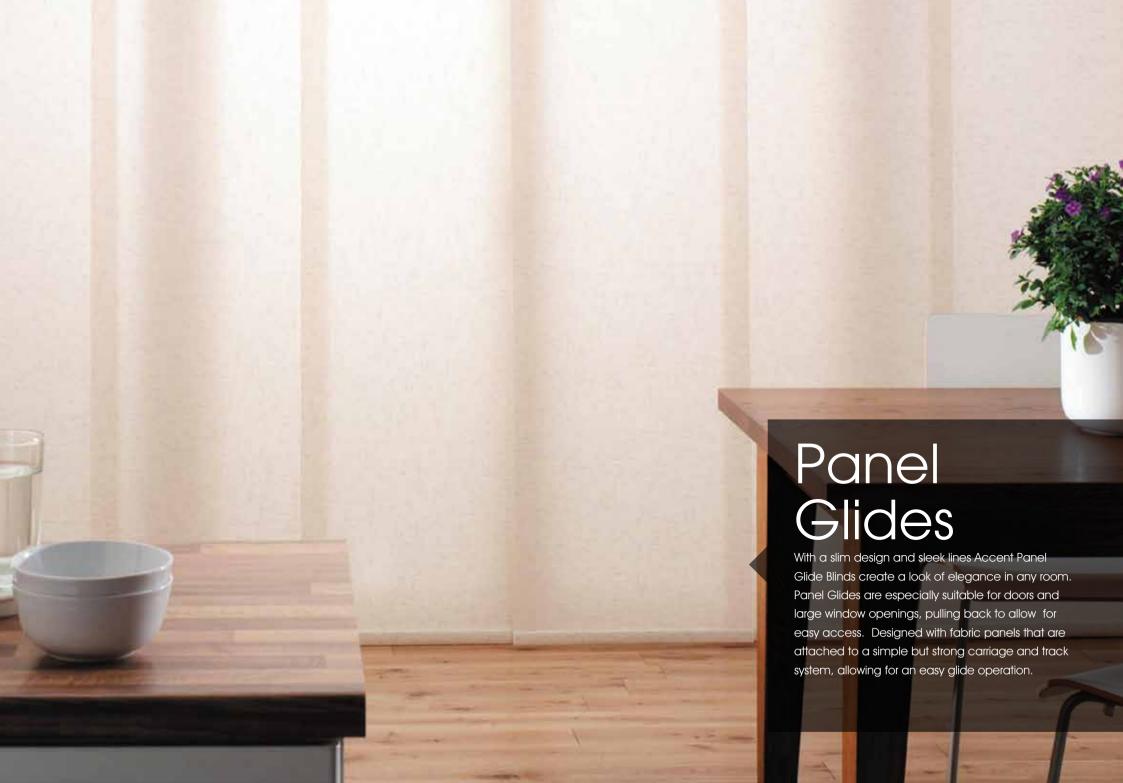

### Veri Shades

Veri Shades are the ultimate luxury in window coverings. The latest revolutionary window furnishing range which combines the elegant soft style of curtains with the sophisticated versatility of blinds.

The unique patented design is made from a soft, yet durable fabric that hangs luxuriously like curtains, while the supple folds operate like blinds to provide privacy, superior light filtering and airflow control.

There are no weights or chains to worry about, so you can walk through Veri Shades freely – whether they're open or closed. Their versatility, functionality, durability, easy care low maintenance and chic classy styling make them perfect for any home or office environment. The two sided individual folds transition from translucent to opaque at the simple turn of a wand.