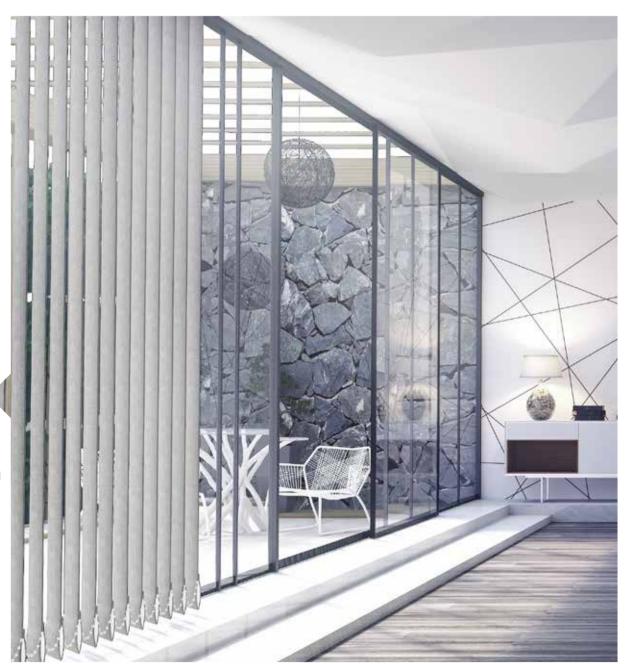

## Vertical Blinds

Accent Vertical Blinds have outstanding design and style features. Designed to minimise the effects of the harsh Australian sun by effectively controlling heat and light, while offering a sleek modern design delivered to you at an affordable price. A full range of options are available including a choice of blade sizes with chain, chainless or fully sewn in weights.