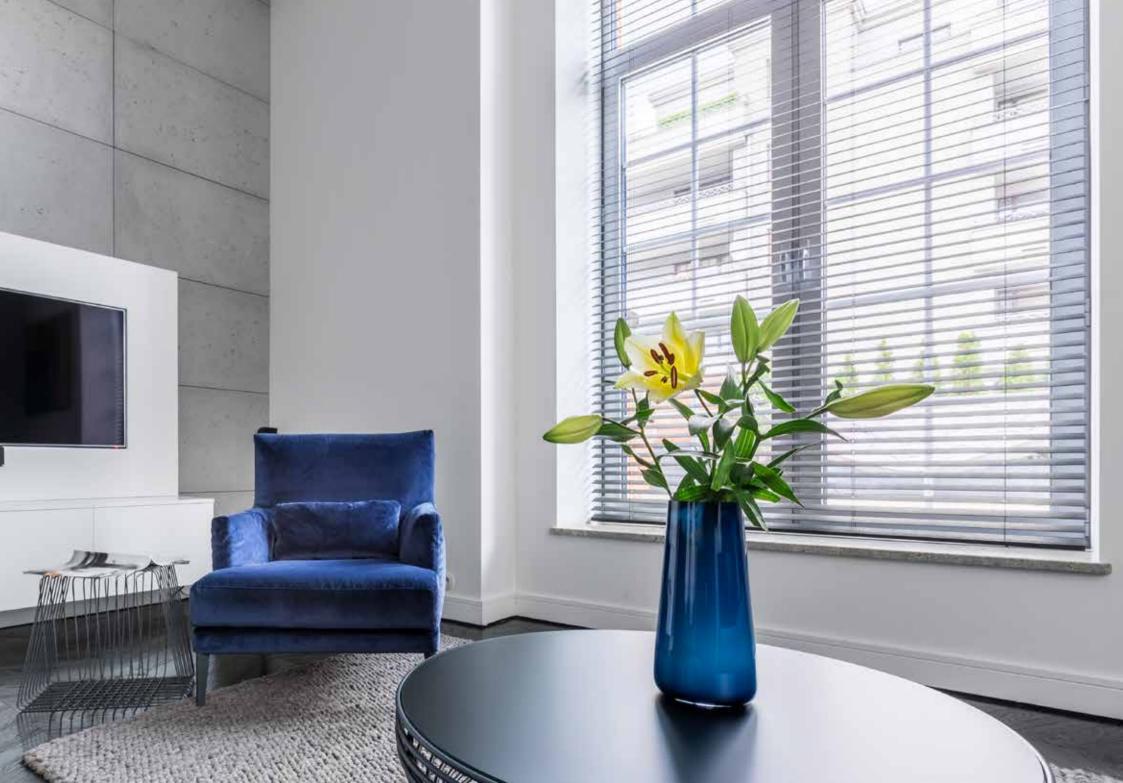

### Venetian Blinds

Venetian blinds offer excellent light, sun and privacy control and are available in a range of materials to suit most modern windows.applications.

### Aluminium Venetian

Our outstanding Aluminium Venetian Blind range provides excellent light control, ventilation as well as privacy, and have proven to be a stylish addition to many modern homes.

Aluminium Venetian Blinds are available in a variety of colours with blade sizes of 25mm and 50mm depending on your preferred choice, window style and budget. Lightweight and easy to clean and operate, Accent's Aluminium Venetian Blinds will add a sleek, clean look to your home with style and elegance. All while offering great value for money.