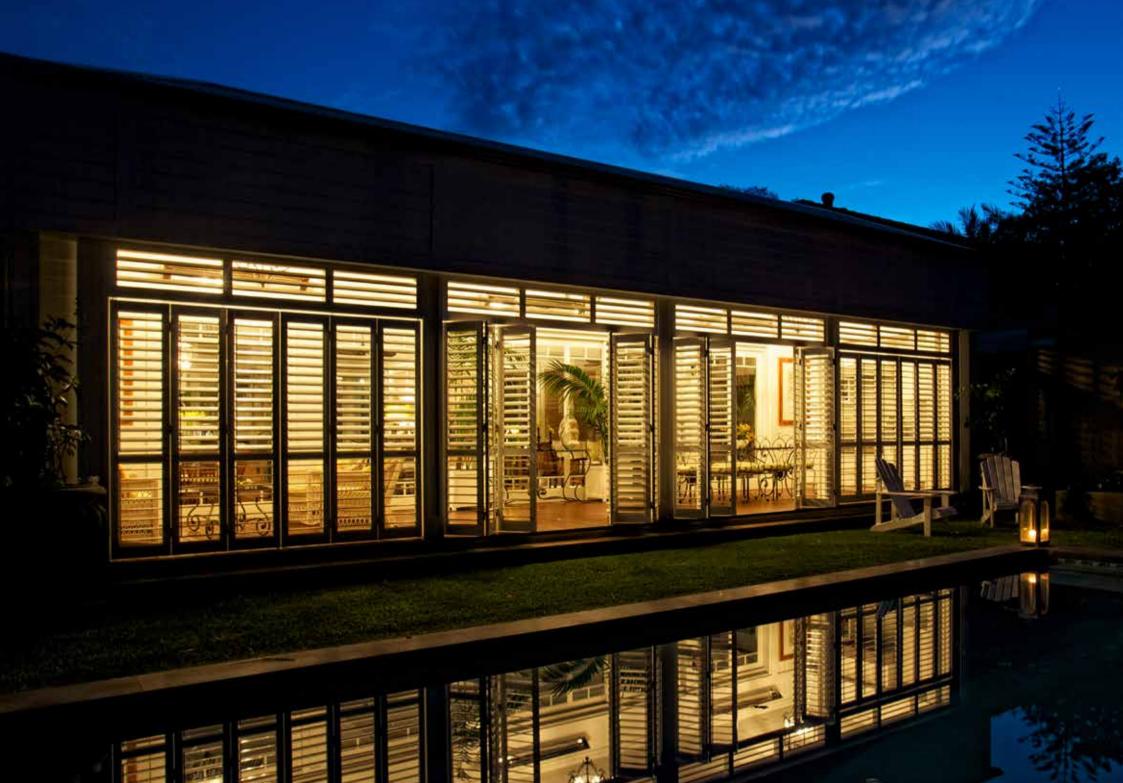

### Plantation Shutters

The timeless elegance of Accent's Plantation Shutter range combined with their functionality has led to an increase in popularity for this classic window covering product.

Plantation Shutters offer style and durability, complementing any window in a most distinguished fashion. Plantation Shutters are considered by many to be the ultimate expression of classic window furnishing design.

### Shutter Range