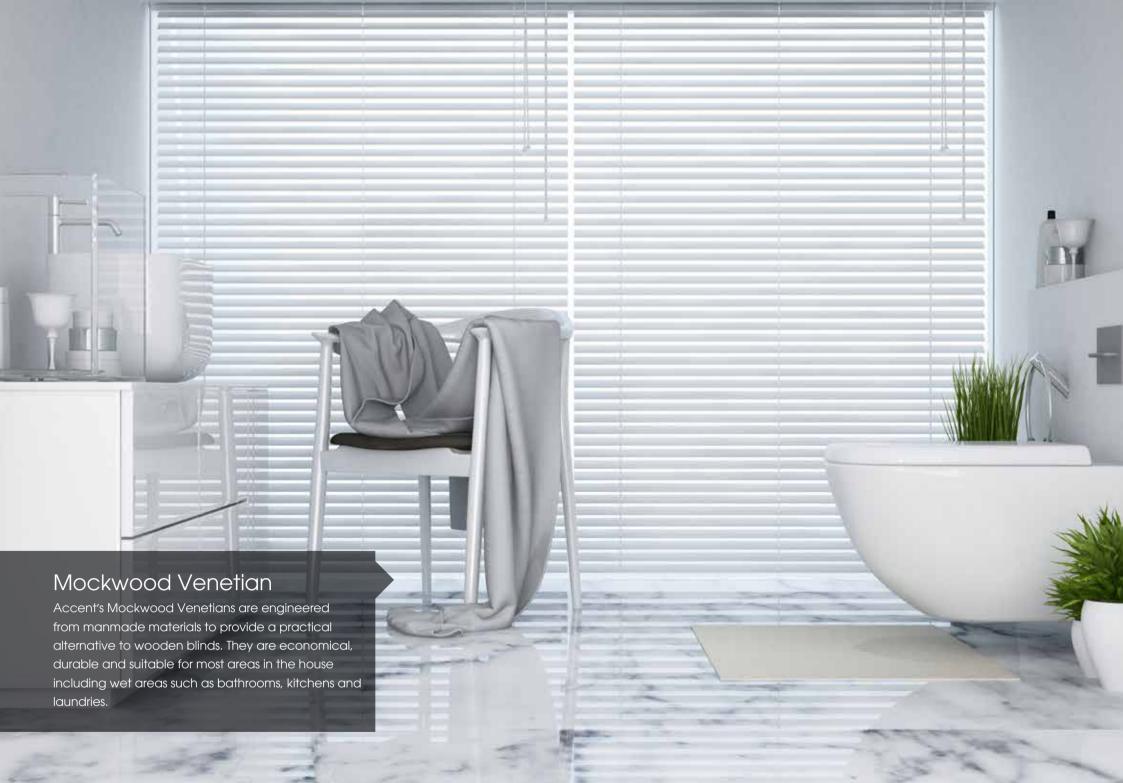

### Aluminium Venetian

Our outstanding Aluminium Venetian Blind range provides excellent light control, ventilation as well as privacy, and have proven to be a stylish addition to many modern homes.

Aluminium Venetian Blinds are available in a variety of colours with blade sizes of 25mm and 50mm depending on your preferred choice, window style and budget. Lightweight and easy to clean and operate, Accent's Aluminium Venetian Blinds will add a sleek, clean look to your home with style and elegance. All while offering great value for money.