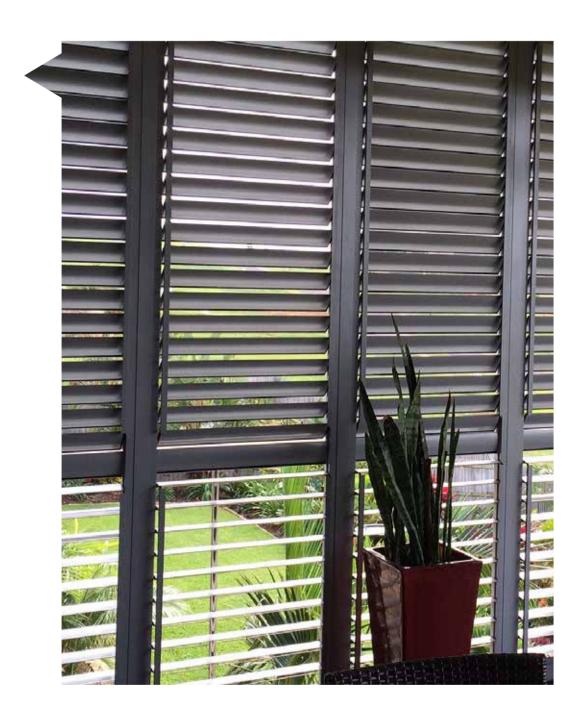

#### Aluminium Shutter

Create and control with Accent Aluminium Shutters. Our Aluminium Shutters have been designed as a modern, functional Shutter which is aesthetically appealing for exterior use.

Whilst being duriable and maintenance free, Accent's Aluminium Shutters will add style to your home.