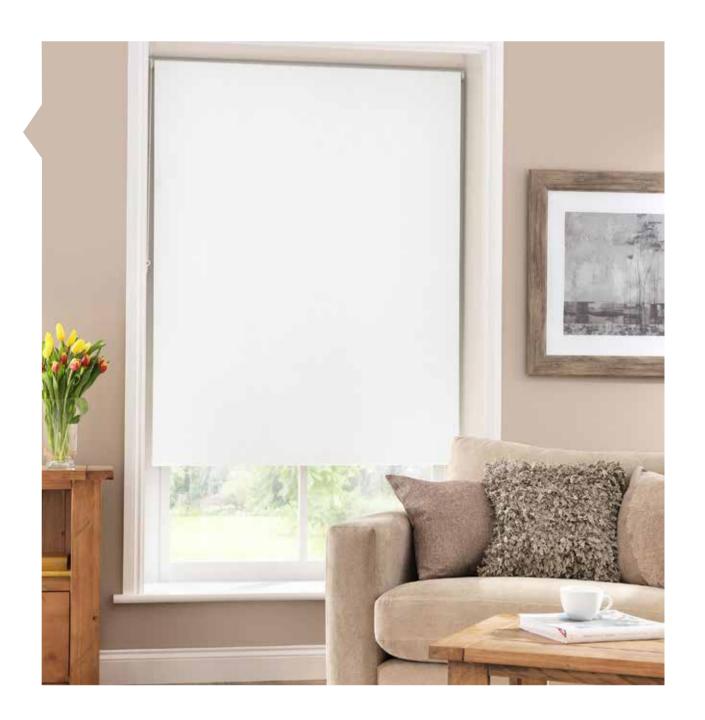

### Roller Blinds

Simple, elegant, versatile, practical and functional are just some of the adjectives that describe the Accent Roller Blind range. One of the most appealing characteristics of Roller Blinds is the simplicity of their operation and their ability to blend into any setting, allowing total flexibility. Accent Roller Blinds are available in a wide range of operating systems including Chain Operation, Dual, Linked, Motorisation and Cassette.