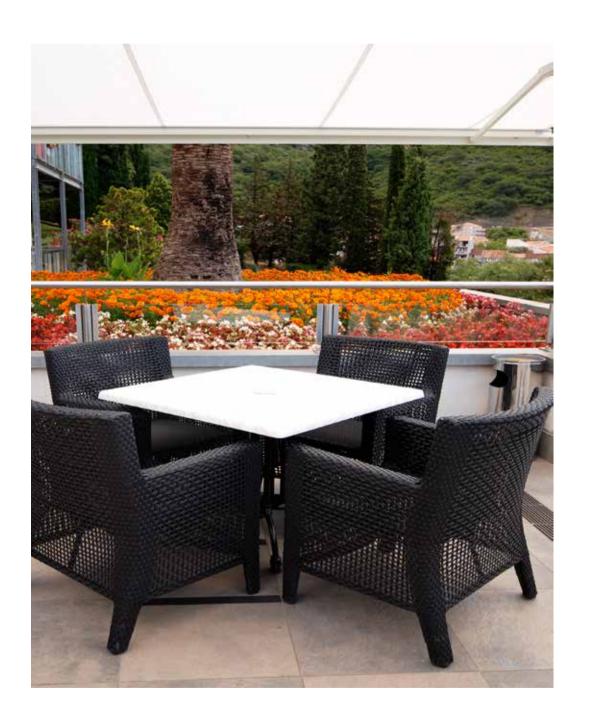

#### Folding Arm Awnings

Our folding arm awnings are designed & manufactured to control harmful UV rays and glare. Retractable awnings can provide a roll away cover for your outdoor entertainment area, be it a patio, deck, or balcony.