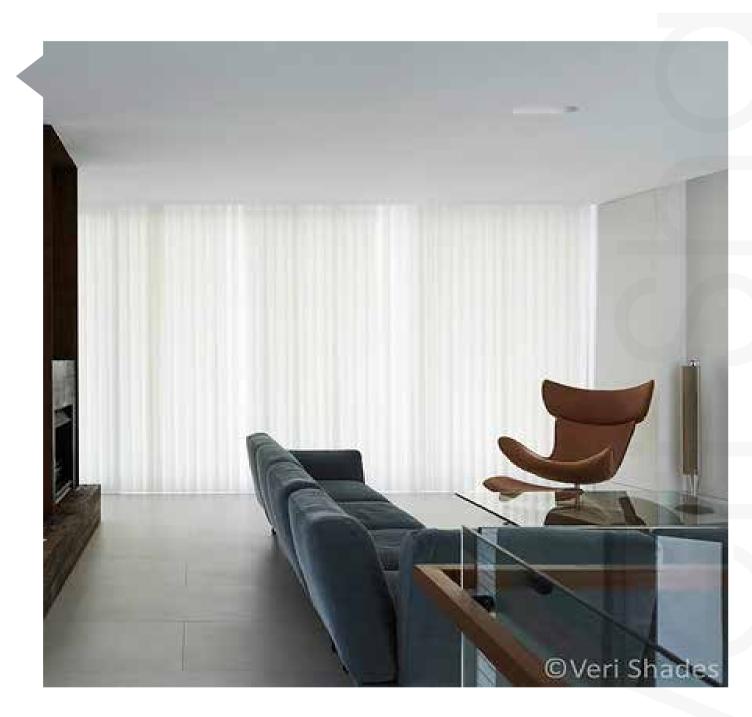

### Veri Shades

Veri Shades are the ultimate luxury in window coverings. The latest revolutionary window furnishing range which combines the elegant soft style of curtains with the sophisticated versatility of blinds.

The unique patented design is made from a soft, yet durable fabric that hangs luxuriously like curtains, while the supple folds operate like blinds to provide privacy, superior light filtering and airflow control.

There are no weights or chains to worry about, so you can walk through Veri Shades freely – whether they're open or closed. Their versatility, functionality, durability, easy care low maintenance and chic classy styling make them perfect for any home or office environment. The two sided individual folds transition from translucent to opaque at the simple turn of a wand.